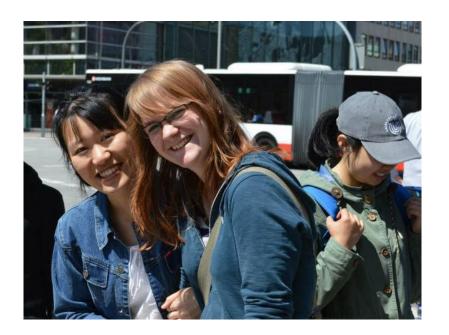

## Welcome to the University! Welcome Desk

- At the Welcome Desk during the orientation weeks, the tutors of the Newcomer Service Team will be happy to answer any questions you may have regarding the start of your studies at the University of Bremen
- They will provide advice and information on the Germany semester ticket, the ERASMUS certificate of arrival and registration forms
- Please bring your Certificate of Arrival from your home University and your personal ID!
- Welcome Desk Location: VWG building, room 0580!