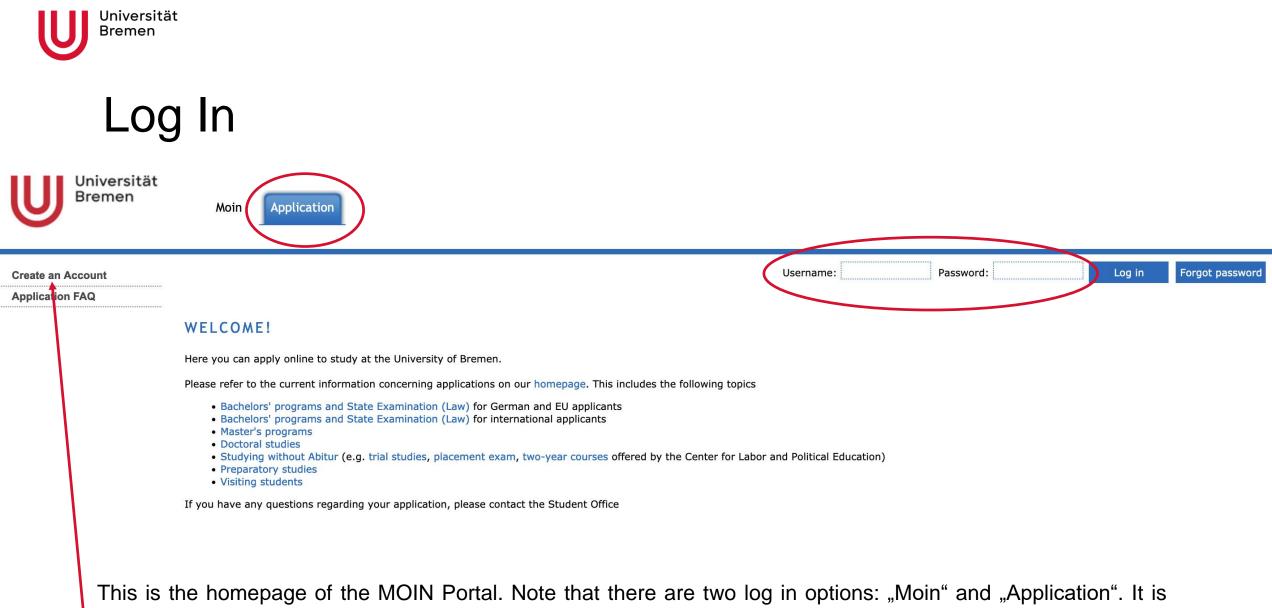

If problems occur during the MOIN process, please use the contact form:

https://www.uni-bremen.de/studium/orientieren-bewerben/studienplatzbewerbung/kontaktformular

important that you log in at the "Application" website.

If you do not have an account yet, you can create a new account here. Before you can log in and start your application you will receive a confirmation mail. This might take an hour or two.